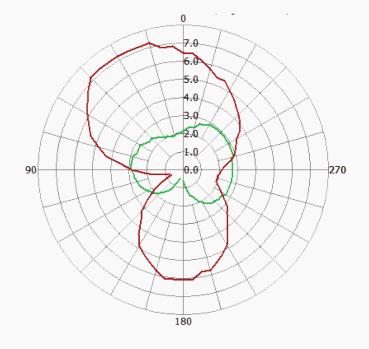

n2 ISO 18000-6C |
| Operational frequency  | Global 860-960MHz                   |
| IC type                | NXP UCODE 8                         |
| Memory configuration   | EPC96 bits extensible to 128-bits   |
| Read range             | Up to 3ft/ 1 m                      |
| Mode of Operation      | Passive                             |

#### **FEATURES**

- High performance permanent adhesive ensures strong adhesion
- disposable layer between each **RFID label ensures efficient Thermal** transfer printing.
- label with all round performance that can be deployed across a wide range of industries.
- ideal for asset tracking of medical devices, IT (Information Technology) asset tracking, industrial asset tracking, tracking high value/luxury retail items, etc.

#### **READ RANGE GRAPH**



#### **APPLICATIONS**

- Metallic Surfaces: Indoor Asses like IT Assets. furniture's, home appliances and kitchen equipment
- Automotive: Components, spare parts and RTI's
- Healthcare: Hospital Assets & Equipment's
- Industrial: Metal assets, structural steel and RTI's
- Cosmetic with Reflective surface/Metallic coating

#### **MECHANICAL SPECIFICATIONS**

| Substrate      | PET            |
|----------------|----------------|
| Liner          | Glassine Liner |
| Face material  | PET            |
| Tag dimensions | 29x 16x 2 mm   |

#### **ENVIRONMENTAL RESISTANCE**

| Operating Temperature | -20°C~75°C |
|-----------------------|------------|
| Operating Humidity    | -20°C~85°C |
| Storage Temperature   | -20°C~75°C |

### **PACKING INFORMATION**

| Roll Size    | 500 Labels per Roll