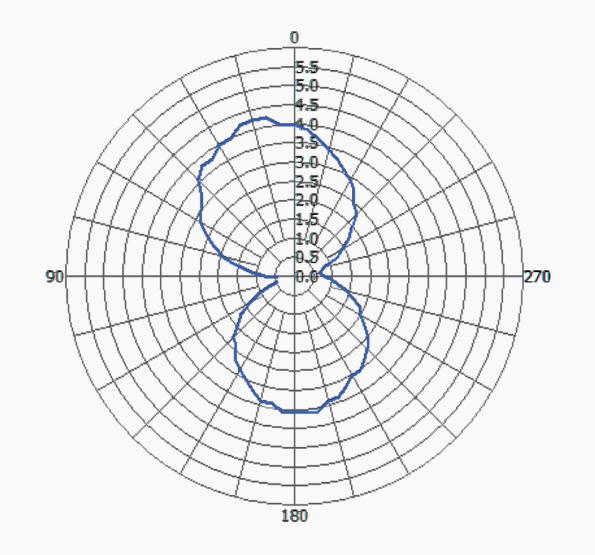

### **READ RANGE GRAPH**

| Substrate                 | PET                  |  |  |
|---------------------------|----------------------|--|--|
| Liner                     | Glassine Liner       |  |  |
| Face material             | PET                  |  |  |
| Tag dimensions            | 94 x 15mm            |  |  |
| ENVIRONMENTAL RESISTANCE  |                      |  |  |
| Operating Temperature     | -20°C~80°C           |  |  |
| <b>Operating Humidity</b> | -20°C~85°C           |  |  |
| Storage Temperature       | -20°C~60°C           |  |  |
| PACKING INFORMATION       |                      |  |  |
| Roll Size                 | 2000 Labels per Roll |  |  |
| Product Code              | EX-201               |  |  |
|                           |                      |  |  |